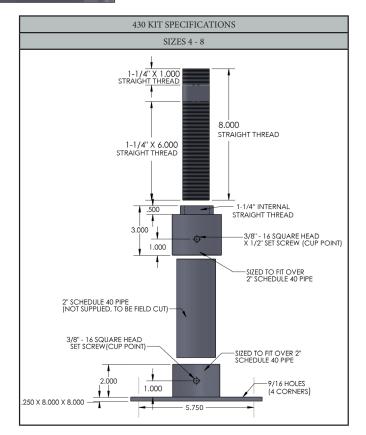

## FIG. 430KTSF adjustable flange support kit

| Materials/Finishes: | Hot-Dip Galvanized (430KTSFHDG)                                                                                                               |  |  |
|---------------------|-----------------------------------------------------------------------------------------------------------------------------------------------|--|--|
| Variants:           | N/A                                                                                                                                           |  |  |
| Service:            | Designed to support pipe flange horizontally. Straight cut<br>pipe thread on nipple provides up to 4-1/2 inches of vertical<br>adjustability. |  |  |
| Approvals:          | Complies with Manufatcturers' Standardization Society MSS SP-58 (Type# 38)                                                                    |  |  |
| Ordering:           | Specify figure number, finish and pipe size.                                                                                                  |  |  |
| Notes:              | Support requires 2" schedule 40 extension pipe (not supplie to be cut in the field.                                                           |  |  |