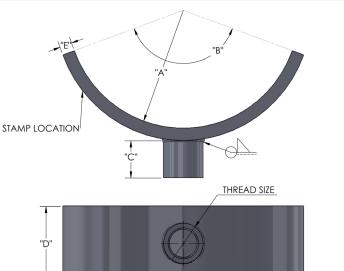

| 430 SADDLE SPECIFICATIONS |       |      |       |       |       |             |  |
|---------------------------|-------|------|-------|-------|-------|-------------|--|
| SIZE                      | А     | В    | С     | D     | Е     | THREAD SIZE |  |
| 4                         | 4.500 | 140° | 1.500 | 2.500 | 0.500 | 1-1/4 - 7   |  |
| 6                         | 5.500 | 140° | 1.500 | 2.500 | 0.500 | 1-1/4 - 7   |  |
| 8                         | 6.750 | 140° | 1.500 | 3.000 | 0.500 | 1-1/4 - 7   |  |