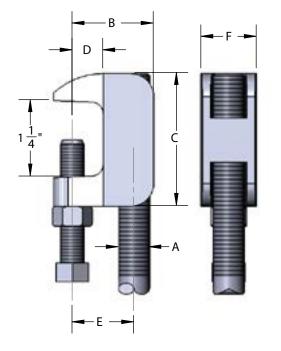

## FIG. 61 wide mouth beam clamp

| Materials/Finishes | Plain Ductile Iron (61B)                                                                                                                                                                                             | Electro-Galvanized (61G) |
|--------------------|----------------------------------------------------------------------------------------------------------------------------------------------------------------------------------------------------------------------|--------------------------|
| Variants:          | N/A                                                                                                                                                                                                                  |                          |
| Service:           | Designed to attach hanger rod to the top or bottom flange of a beam or bar.                                                                                                                                          |                          |
| Approvals:         | U.L U.L.C. listed 3/8" and 1/2" (1/2 for 4" IPS max). FM approved for 3/8" only. Complies with Federal Specification A-A-1192A (Type# 19) and Manufacturers' Standardization Society MSS SP-58 and SP-69 (Type# 19). |                          |
| Ordering:          | Specify figure number, finish and rod size                                                                                                                                                                           |                          |
| Notes:             | See MSS SP-69 for proper set screw torque recommenda-<br>tions.                                                                                                                                                      |                          |