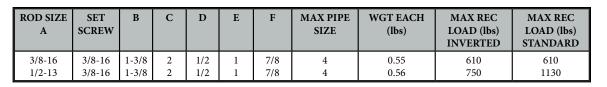

## FIG. 61 wide mouth beam clamp

| Materials/Finishes | Plain Ductile Iron (61B)                                                                                                                                                                                             | Electro-Galvanized (61G) |
|--------------------|----------------------------------------------------------------------------------------------------------------------------------------------------------------------------------------------------------------------|--------------------------|
| Variants:          | N/A                                                                                                                                                                                                                  |                          |
| Service:           | Designed to attach hanger rod to the top or bottom flange of a beam or bar.                                                                                                                                          |                          |
| Approvals:         | U.L U.L.C. listed 3/8" and 1/2" (1/2 for 4" IPS max). FM approved for 3/8" only. Complies with Federal Specification A-A-1192A (Type# 19) and Manufacturers' Standardization Society MSS SP-58 and SP-69 (Type# 19). |                          |
| Ordering:          | Specify figure number, finish and rod size                                                                                                                                                                           |                          |
| Notes:             | See MSS SP-69 for proper set screw torque recommenda-<br>tions.                                                                                                                                                      |                          |