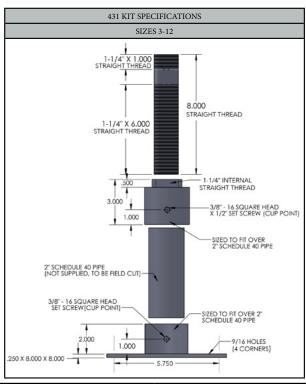

## FIG. 431KT

## adjustable bolt on flange support kit

| Materials/Finishes: | Hot-Dip Galvanized (431KTHDG)                                                                                                                                                                                                          |  |  |
|---------------------|----------------------------------------------------------------------------------------------------------------------------------------------------------------------------------------------------------------------------------------|--|--|
| Variants:           | N/A                                                                                                                                                                                                                                    |  |  |
| Service:            | Designed to support pipe flange horizontally. Straight cut pipe thread on nipple provides up to 4-1/2 inches of vertical adjustability.                                                                                                |  |  |
| Approvals:          | N/A                                                                                                                                                                                                                                    |  |  |
| Ordering:           | Specify figure number, finish and pipe size.                                                                                                                                                                                           |  |  |
| Notes:              | Support requires 2" schedule 40 extension pipe (not supplied) to be cut in the field. Empire Industries' FIG. 431KT is designed to connect to back flow devices, water meters and to accomodate class 125 flange installation devices. |  |  |