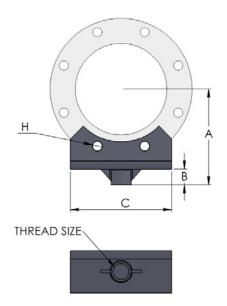

|      | 431 SADDLE SPECIFICATIONS |       |       |        |             |  |  |
|------|---------------------------|-------|-------|--------|-------------|--|--|
| SIZE | A                         | В     | С     | Н      | THREAD SIZE |  |  |
| 3    | 6-1/2                     | 1-1/2 | 6-1/2 | 13/16  | 1-1/4 - 7   |  |  |
| 4    | 6-7/8                     | 1-1/2 | 6     | 13/16  | 1-1/4 - 7   |  |  |
| 6    | 7-7/8                     | 1-1/2 | 8     | 15/16  | 1-1/4 - 7   |  |  |
| 8    | 9-1/8                     | 1-1/2 | 9-1/8 | 15/16  | 1-1/4 - 7   |  |  |
| 10   | 10-5/16                   | 1-1/2 | 8     | 1-1/16 | 1-1/4 - 7   |  |  |
| 12   | 11-13/16                  | 1-1/2 | 9-1/2 | 1-1/16 | 1-1/4 - 7   |  |  |